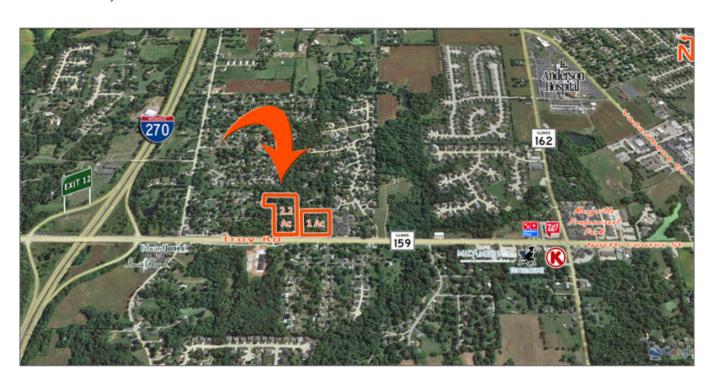

# 2.2 Acre Development Site with adjoining lot for sale

4700 South State Street 159, Glen Carbon, Illinois 62034 Madison County

Scott . Muentnich Phone: 618-975-0504

Email: scottm@barbermurphy.com

Katie . Bush

# **Transportation**

| Interstate: | .5 miles to 270 and 2.5<br>miles to 255 & 70 |
|-------------|----------------------------------------------|
|             |                                              |
|             |                                              |
|             |                                              |
|             |                                              |
|             |                                              |
|             |                                              |