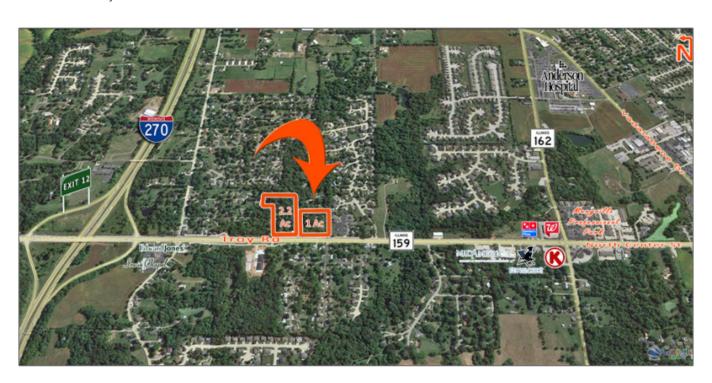

# 1 Acre Development Site with adjoining lot for sale

Dogwood Estates, Glen Carbon, Illinois 62034 Madison County Scott . Muentnich Phone: 618-975-0504

Email: scottm@barbermurphy.com

Katie . Bush

Phone: 701-213-3301

## **Address**

| Country: | US              |
|----------|-----------------|
| State:   | IL              |
| County:  | Madison         |
| City:    | Glen Carbon     |
| Zipcode: | 62034           |
| Street:  | Dogwood Estates |

### **Land Measurements**

| Total Acres<br>Available: | 1 Acre(s) |
|---------------------------|-----------|
| Min Divisible Acres:      | 1 Acre(s) |
| Acres:                    | 1 Acre(s) |
| Frontage:                 | 280 ft    |
| Depth:                    | 379 ft    |