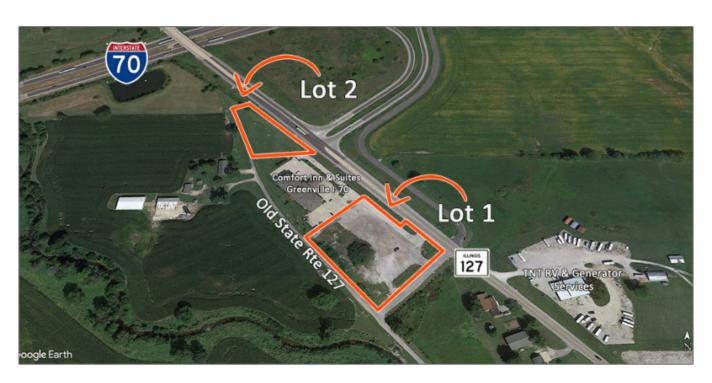

# **Commercial Land For Sale**

2285 IL Rt 127, Greenville, Illinois 62246 Bond County

## **Basic Details**

| Listing No:           | 2863                    |
|-----------------------|-------------------------|
| Sale Or Lease:        | For Sale                |
| Property Type(s):     | Land, Land - Commercial |
| Lot Size (Acres):     | 3.97 Acre(s)            |
| Total Sqft Available: | 3.97 Sqft.              |
| Min Acres Available:  | 0.80 Acre(s)            |
| Max Acres Available:  | 3.17 Acre(s)            |
| Sale Price:           | \$40,000-\$225,000      |

## **Land Measurements**

| Total Acres          | 3.97 Acre(s) |
|----------------------|--------------|
| Available:           |              |
| Min Divisible Acres: | 0.80 Acre(s) |
| Frontage:            | 550 ft       |
|                      |              |