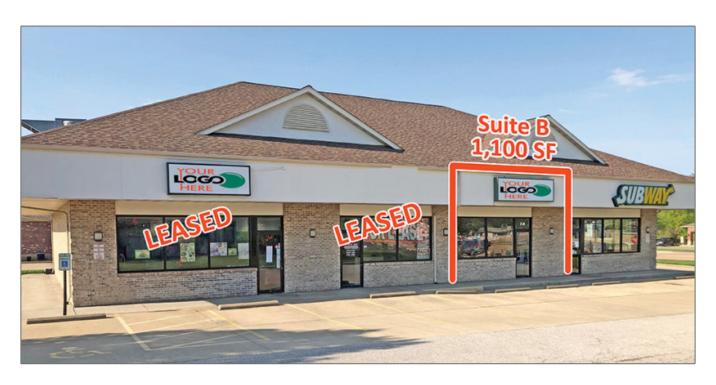

# 1,100 SF Suite for Lease

2 Professional Park Drive, Maryville, Illinois 62062 Madison County

### **Basic Details**

| Listing No:           | 2250                               |
|-----------------------|------------------------------------|
| Sale Or Lease:        | For Lease                          |
| Property Type(s):     | Office, Office - General<br>Office |
| Building Size (Sqft): | 4,950 Sqft.                        |
| Total Sqft Available: | 1,100 Sqft.                        |
| Lease Rate:           | \$13.75 Per Sqft                   |
| Lease Type:           | NNN                                |
| Net Charges:          | \$5.00                             |

#### **Square Foot Information**

| Building Total Sqft: | 4,950 Sqft. |
|----------------------|-------------|
| Direct Lease:        | 1,100 Sqft. |
| Min Divisible Sqft:  | 1,100 Sqft. |
| Max Contiguous Sqft: | 1,100 Sqft. |