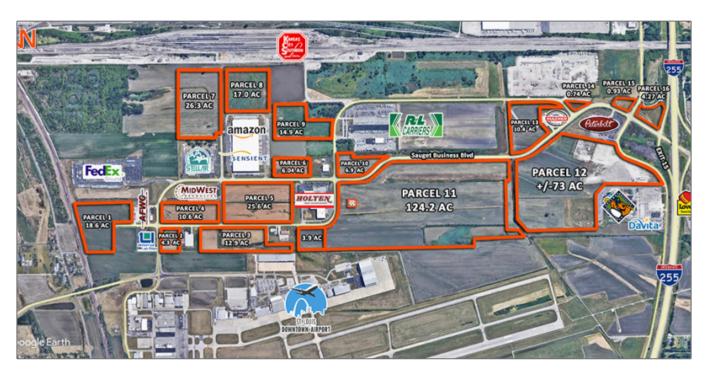

# Development Ready Industrial Sites - Sauget Business Park

Steve Zuber - SIOR, CCIM

Phone: 314-409-7283 Email: steve@barbermurphy.com

Sauget Business Blvd, Sauget, Illinois 62206 St. Clair County

#### **Basic Details**

| Listing No:          | 2864                       |
|----------------------|----------------------------|
| Sale Or Lease:       | For Sale                   |
| Property Type(s):    | Land, Land - Industrial    |
| Min Acres Available: | 0.74 Acre(s)               |
| Max Acres Available: | 350 Acre(s)                |
| Sale Price:          | Contact Broker for Pricing |

#### **Property Information**

| Zoning:          | Industrial           |
|------------------|----------------------|
| Complex:         | Saguet Business Park |
| TIF:             | Yes                  |
| Enterprise Zone: | Yes                  |
| Survey:          | Yes                  |