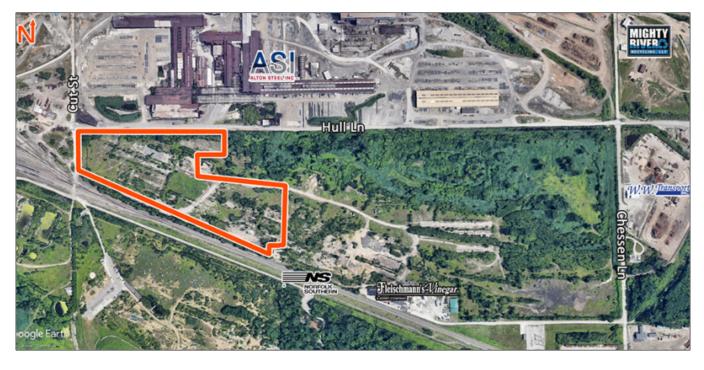

# 20+/- Acre Industrial Site for Sale

Steve Zuber - SIOR, CCIM

Phone: 314-409-7283 Email: steve@barbermurphy.com

Cut St, Alton, Illinois 62002 Madison County

## **Land Measurements**

| Acres:    | 20 Acre(s) |
|-----------|------------|
| Frontage: | 292 ft     |
| Depth:    | 1,618 ft   |