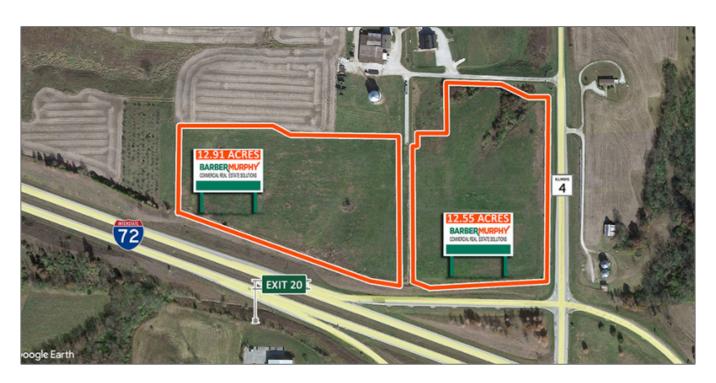

# 25+ Acres for Sale - Interstate Visibility

I-72 & Route 4, Barry, Illinois 62312 Pike County

## **Basic Details**

| Listing No:          | 2791                    |
|----------------------|-------------------------|
| Sale Or Lease:       | For Sale                |
| Property Type(s):    | Land, Land - Commercial |
| Lot Size (Acres):    | 25.46 Acre(s)           |
| Min Acres Available: | 12.55 Acre(s)           |
| Max Acres Available: | 25.46 Acre(s)           |
| Sale Price:          | \$23,370/Acre           |

### **Land Measurements**

| Acres:    | 25.46 Acre(s) |
|-----------|---------------|
| Frontage: | 3,000 ft      |
| Depth:    | 1,000 ft      |

## **Transportation**

| Interstate: | I-72 (Exit 20 |
|-------------|---------------|
|             |               |
|             |               |
|             |               |
|             |               |
|             |               |
|             |               |
|             |               |
|             |               |