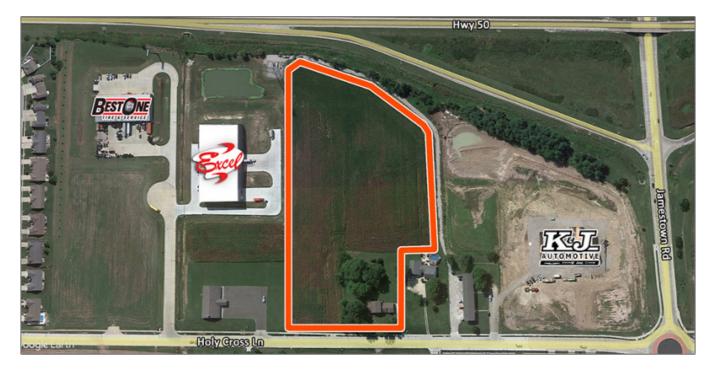

# **10.27 Acre Development** Site

9678 Holy Cross Ln, Breese, Illinois 62230 Clinton County

## **Property Information**

| Parcel No:     | 06-06-15-201-018/009   |
|----------------|------------------------|
| Zoning:        | C-1 Highway Commercial |
| Prior Use:     | Agricultural           |
| TIF:           | Yes                    |
| Property Tax:  | \$221                  |
| Tax Year:      | 2022                   |
| Traffic Count: | 3,000                  |
| Topography:    | Flat                   |

### **Land Measurements**

| Acres:    | 10.27 Acre(s) |
|-----------|---------------|
| Frontage: | 550 ft        |
| Depth:    | 930 ft        |