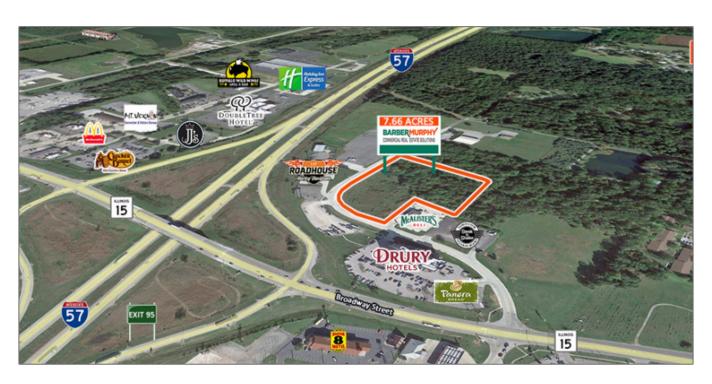

# 7.66 Acre Prime Commercial Site

North 44th St, Mt. Vernon, Illinois 62864 Jefferson County Michael J. Pierceall

Phone: 618-791-8396

Email: mikep@barbermurphy.com

### **Basic Details**

| Listing No:       | 2772                                  |
|-------------------|---------------------------------------|
| Sale Or Lease:    | For Sale                              |
| Property Type(s): | Land, Land - Commercial               |
| Lot Size (Acres): | 7.66 Acre(s)                          |
| Sale Price:       | Call for Offers - Motivated<br>Seller |

#### **Land Measurements**

| Total Acres<br>Available: | 7.66 Acre(s) |
|---------------------------|--------------|
| Min Divisible Acres:      | 7.66 Acre(s) |
| Frontage:                 | 951 ft       |
| Depth:                    | 565 ft       |