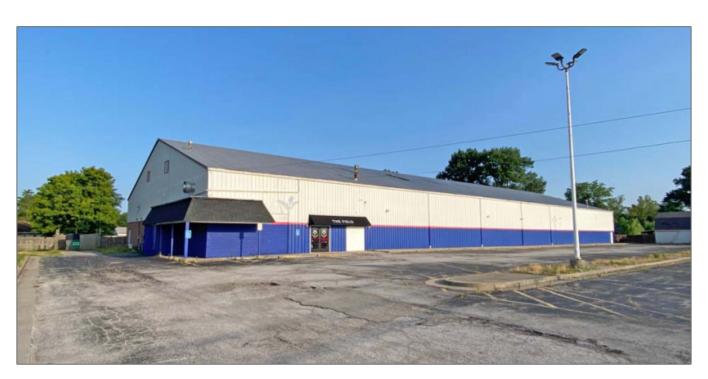

# 28,600 SF Office/Warehouse

4141 State Route 111, Pontoon Beach, Illinois 62040 Madison County

### **Basic Details**

| Listing No:           | 2752                                                                                             |
|-----------------------|--------------------------------------------------------------------------------------------------|
| Sale Or Lease:        | For Lease                                                                                        |
| Property Type(s):     | Industrial, Industrial -<br>Temperature Controlled,<br>Special Purpose -<br>Sports/Entertainment |
| Building Size (Sqft): | 28,600 Sqft.                                                                                     |
| Lot Size (Acres):     | 1.68 Acre(s)                                                                                     |
| Total Sqft Available: | 28,600 Sqft.                                                                                     |
| Lease Rate:           | \$6.00/SF, NNN                                                                                   |
| Lease Type:           | NNN                                                                                              |

## **Property Information**

| Parcel No:               | 17-1-20-02-17-303-044  |
|--------------------------|------------------------|
| Zoning:                  | Commercial             |
| Prior Use:               | Indoor Soccer Facility |
| Parking:                 | 75                     |
| Parking Surface<br>Type: | Concrete               |
| Property Tax:            | \$19,632.76            |
| Tax Year:                | 2023                   |
| Topography:              | Flat                   |