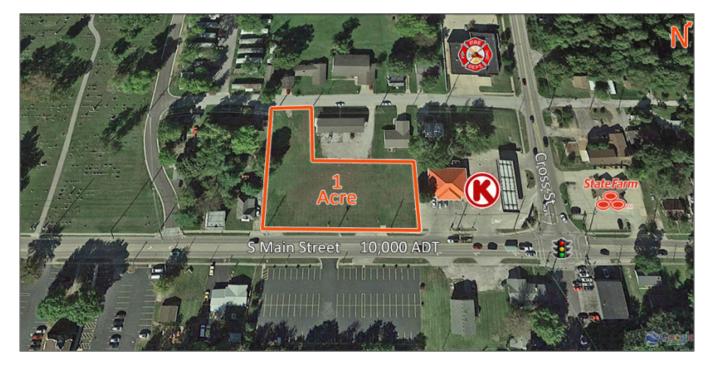

# 1 Acre Investment Property with Pre-Approved Commercial Building Plans

Tony Smallmon Phone: 618-407-4240 Email: tonys@barbermurphy.com

121 South Main St, Shiloh, Illinois 62269 St. Clair County

#### **Property Information**

| Parcel No:     | 09-05.0-403-018/021 |
|----------------|---------------------|
| Zoning:        | Highway Business    |
| Zoning By:     | Village of Shiloh   |
| Prior Use:     | New Construction    |
| Property Tax:  | \$2,075             |
| Traffic Count: | 10,100              |

#### Land Measurements

| Acres:    | 0.95 Acre(s) |
|-----------|--------------|
| Frontage: | 264 ft       |
| Depth:    | 147 ft       |