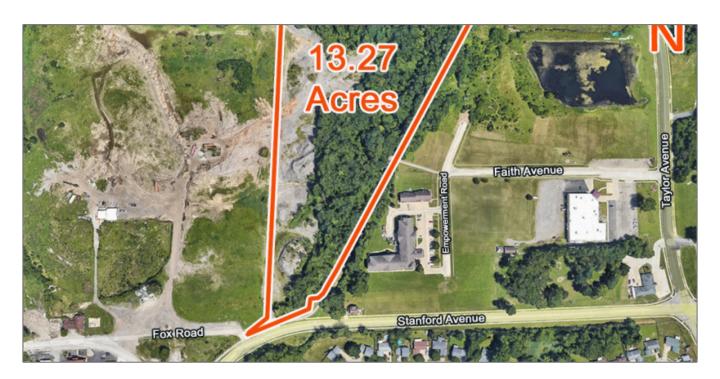

# 13.27 Acre Industrial Development Site

Stanford Ave, Springfield, Illinois 62703 Sangamon County

#### **Basic Details**

| Listing No:       | 2729                    |
|-------------------|-------------------------|
| Sale Or Lease:    | For Sale                |
| Property Type(s): | Land, Land - Industrial |
| Lot Size (Acres): | 13.27 Acre(s)           |
| Sale Price:       | \$30,000/Acre           |

## **Address**

| Country:       | US          |
|----------------|-------------|
| State:         | IL          |
| County:        | Sangamon    |
| City:          | Springfield |
| Zipcode:       | 62703       |
| Street:        | Stanford    |
| Street Suffix: | Ave         |