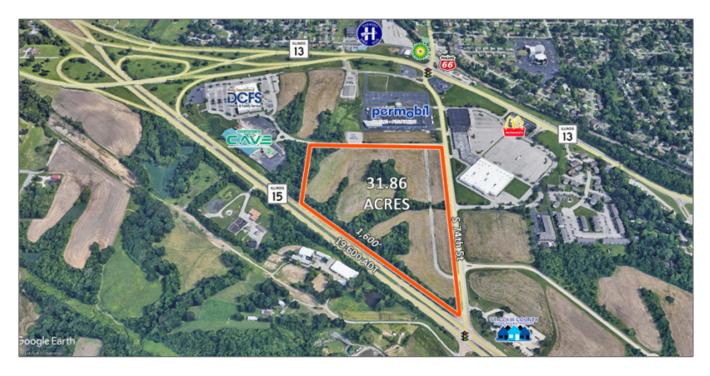

# **31.86 Acre Development** Site with 1,600' of Frontage on Route 15

Tony Smallmon Phone: 618-407-4240 Email: tonys@barbermurphy.com

W. State Route 15 & 74th St., Belleville, Illinois 62223 St. Clair County

### **Basic Details**

| Listing No:       | 2723                    |
|-------------------|-------------------------|
| Sale Or Lease:    | For Sale                |
| Property Type(s): | Land, Land - Commercial |
| Lot Size (Acres): | 31.86 Acre(s)           |
| Sale Price:       | \$3.00 per SF           |

## Land Measurements

| Total Acres<br>Available: | 31.86 Acre(s) |
|---------------------------|---------------|
| Min Divisible Acres:      | 1.23 Acre(s)  |
| Frontage:                 | 1,600 ft      |