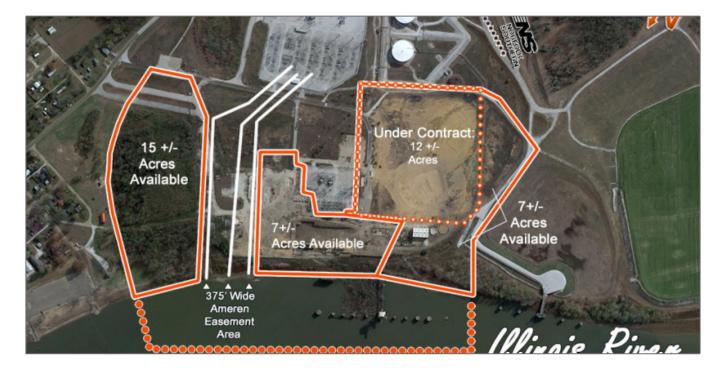

# For Lease > 56.6 Acre Power Plant Redevelopment Site

800 South Washington, Meredosia, Illinois 62665 Morgan County

### **Land Measurements**

| Total Acres | 56.60 Acre(s) |
|-------------|---------------|
| Available:  |               |
| Acres:      | 56.60 Acre(s) |