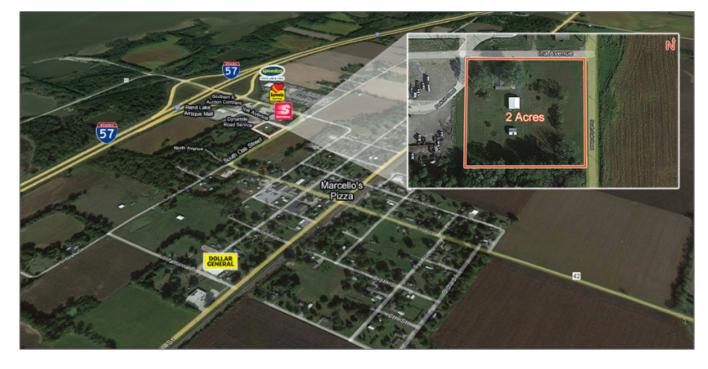

# 2 Acre Commercial Lot for Sale

Scott B. Reichmann Phone: 618-610-1632 Email: scottr@barbermurphy.com

103 Ina Avenue, Ina, Illinois 62846 Jefferson County

## Land Measurements

| Total Acres<br>Available: | 2 Acre(s) |
|---------------------------|-----------|
| Min Divisible Acres:      | 2 Acre(s) |
| Acres:                    | 2 Acre(s) |
| Frontage:                 | 316 ft    |
| Depth:                    | 300 ft    |