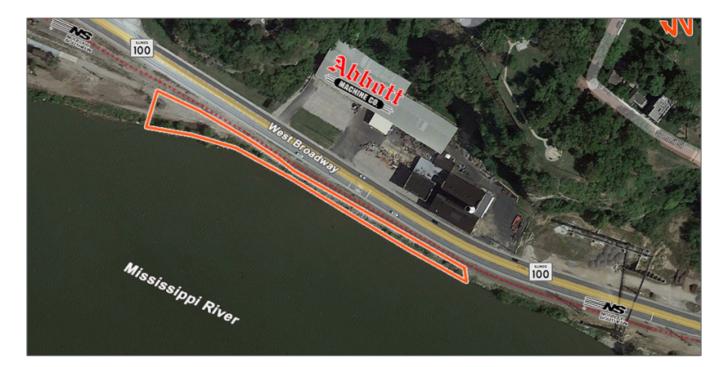

# **River Front Land**

700 West Broadway, Alton, Illinois 62002 Madison County

#### **Address**

| Country:       | US            |
|----------------|---------------|
| State:         | IL            |
| County:        | Madison       |
| City:          | Alton         |
| Zipcode:       | 62002         |
| Street Number: | 700           |
| Street:        | West Broadway |
|                |               |

#### **Land Measurements**

| Acres:    | 0.68 Acre(s) |
|-----------|--------------|
| Frontage: | 775 ft       |
| Depth:    | 240 ft       |