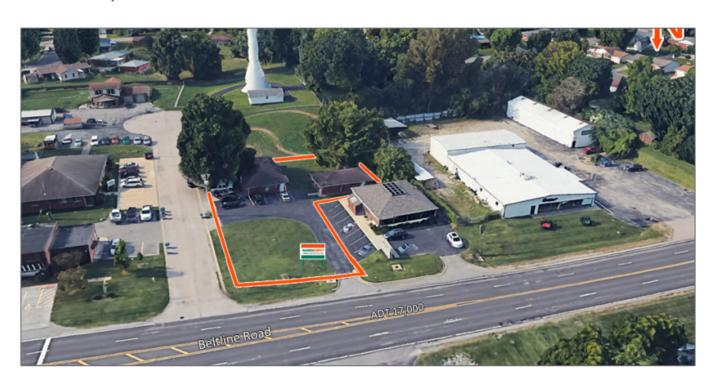

# Retail/Office Investment Property with Vacant Lot

1180 Beltline Road, Collinsville, Illinois 62235 Madison County

#### **Address**

| Country:       | US            |
|----------------|---------------|
| State:         | IL            |
| County:        | Madison       |
| City:          | Collinsville  |
| Zipcode:       | 62235         |
| Street Number: | 1180          |
| Street:        | Beltline Road |