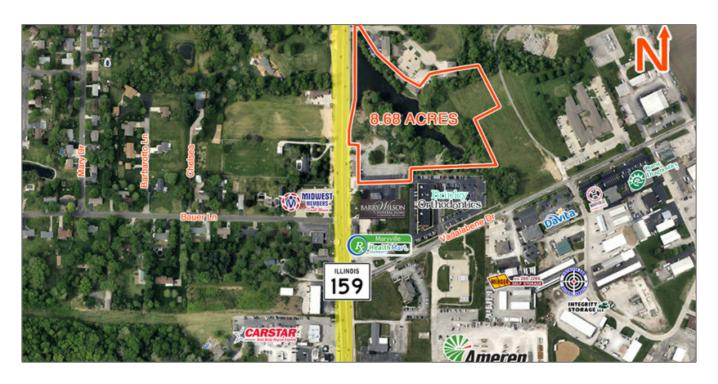

# **Commercial Development Site**

2822 North Center St, Maryville, Illinois 62062 Madison County

## **Basic Details**

| Listing No:          | 814                     |
|----------------------|-------------------------|
| Sale Or Lease:       | For Sale                |
| Property Type(s):    | Land, Land - Commercial |
| Lot Size (Acres):    | 8.68 Acre(s)            |
| Sale Price:          | \$1,500,000             |
| Sale Price Per Acre: | \$172,811               |

## **Land Measurements**

| Acres:    | 8.68 Acre(s) |
|-----------|--------------|
| Frontage: | 625 ft       |
| Depth:    | 700 ft       |