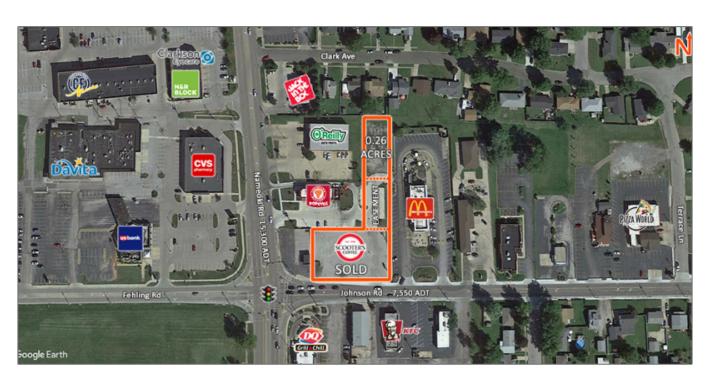

# **0.26 Acres at a Lighted Intersection**

1513 Johnson Rd, Granite City, Illinois 62040 Madison County

### **Address**

| Country:       | US           |
|----------------|--------------|
| State:         | IL           |
| County:        | Madison      |
| City:          | Granite City |
| Zipcode:       | 62040        |
| Street Number: | 1513         |
| Street:        | Johnson      |
| Street Suffix: | Rd           |

## **Property Information**

| Parcel No:     | 22-1-20-08-15-401-005.00<br>2 |
|----------------|-------------------------------|
| Zoning:        | C-5                           |
| Zoning By:     | Granite City                  |
| Property Tax:  | \$1,682                       |
| Tax Year:      | 2024                          |
| Traffic Count: | 15,300                        |
| Topography:    | Flat                          |