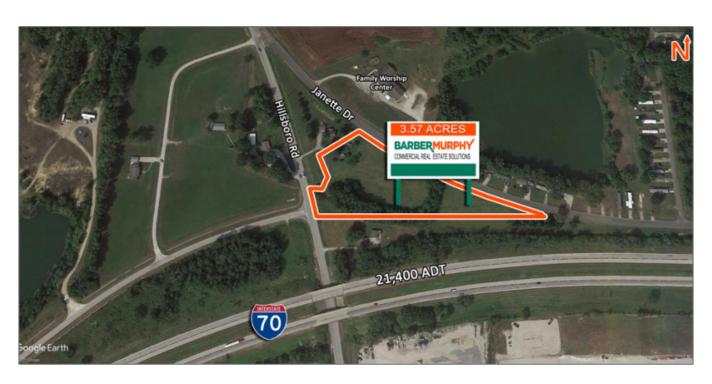

# **3.57 Acre Development Site**

Janette Dr, Vandalia, Illinois 62471 Fayette County

## **Property Information**

| Parcel No:       | 18-14-08-176-003/177-001             |
|------------------|--------------------------------------|
| Zoning:          | Unincorporated                       |
| Zoning By:       | Fayette County                       |
| Enterprise Zone: | Yes                                  |
| Property Tax:    | \$207.58                             |
| Tax Year:        | 2020                                 |
| Traffic Count:   | 21,400                               |
| Topography:      | Mostly flat with dip at tree<br>line |

#### **Land Measurements**

| Acres:    | 3.57 Acre(s) |
|-----------|--------------|
| Frontage: | 971 ft       |
| Depth:    | 371 ft       |