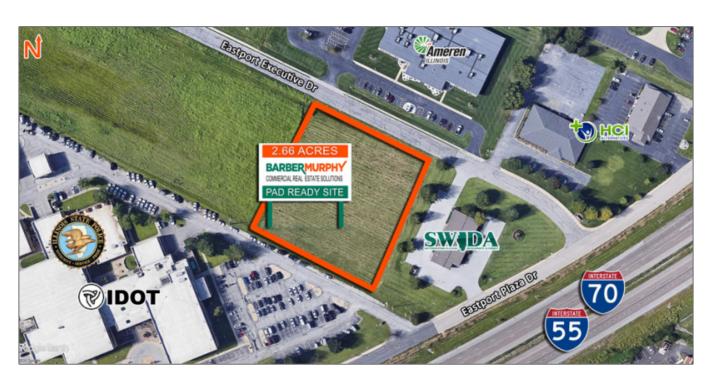

# 2.66 Acre Pad Ready Site

Executive Dr, Collinsville, Illinois 62234 Madison County

Scott . Muentnich Phone: 618-975-0504

Email: scottm@barbermurphy.com

#### **Land Measurements**

| Acres:    | 2.66 Acre(s) |
|-----------|--------------|
| Frontage: | 376 ft       |
| Depth:    | 308 ft       |

## **Transportation**

| Interstate: | I-55/70 & I-255      |
|-------------|----------------------|
|             |                      |
| Airport:    | St. Louis MidAmerica |

| Sewer Provider:                | City of Collinsville |
|--------------------------------|----------------------|
| Sewer Provider<br>Location:    | On Road              |
| Gas Provider:                  | Ameren IL            |
| Gas Provider<br>Location:      | On Site              |
| Electric Provider:             | Ameren IL            |
| Electric Provider<br>Location: | On Road              |