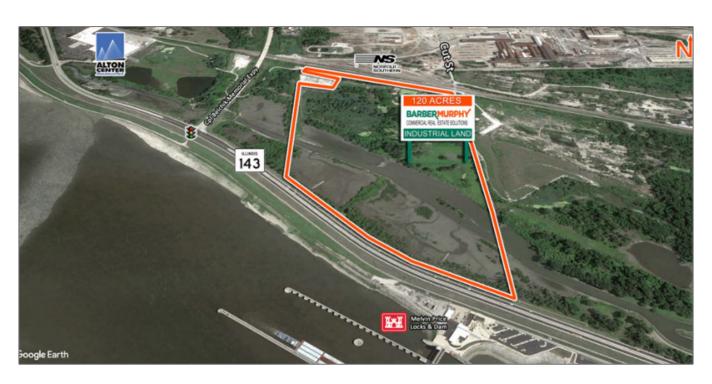

# 120 Acre Industrial Land **Site**

Cut Street, Alton, Illinois 62002 Madison County

### **Land Measurements**

| Acres:    | 120 Acre(s) |
|-----------|-------------|
| Frontage: | 1,472 ft    |
| Depth:    | 3,179 ft    |

# **Transportation**

| Interstate: | I-270 (10 Miles)                      |
|-------------|---------------------------------------|
| Rail:       | Norfolk Southern<br>(adjacent)        |
| Barge:      | 1.5 Miles to River Access             |
| Airport:    | St. Louis International (23<br>Miles) |