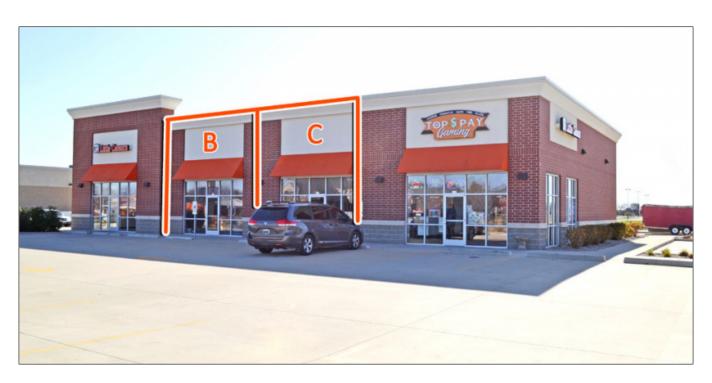

# 2,800 SF Contiguous Office/Retail Space

516 Edwardsville Rd, Troy, Illinois 62294 Madison County

## **Square Foot Information**

| Building Total Sqft: | 5,218 Sqft. |
|----------------------|-------------|
| Direct Lease:        | 2,804 Sqft. |
| Office:              | 2,804 Sqft. |
| Retail:              | 2,804 Sqft. |
| Min Divisible Sqft:  | 1,402 Sqft. |
| Max Contiguous Sqft: | 2,800 Sqft. |