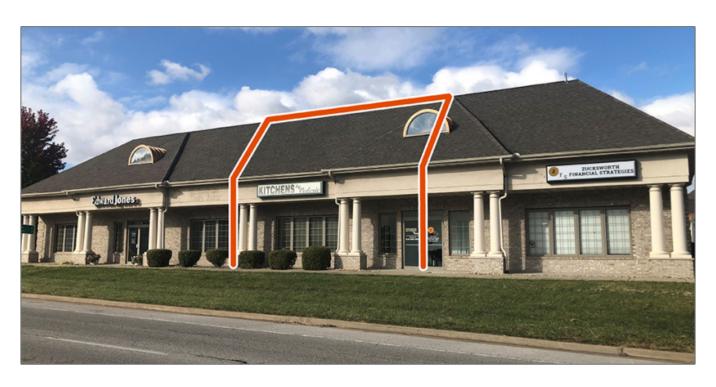

# 900 SF Office/Retail Space Available

4517 State Route 159, Glen Carbon, Illinois 62034 Madison County

#### **Basic Details**

| 2188                                       |
|--------------------------------------------|
| For Lease                                  |
| Office, Office - General<br>Office, Retail |
| 7,200 Sqft.                                |
| 900 Sqft.                                  |
| \$18.00 Per Sqft                           |
| Gross                                      |
| Negotiable                                 |
| mprovements Negotiable                     |
|                                            |

## **Square Foot Information**

| Building Total Sqft: | 7,200 Sqft. |
|----------------------|-------------|
| Direct Lease:        | 900 Sqft.   |
| Office:              | 900 Sqft.   |
| Retail:              | 900 Sqft.   |
| Min Divisible Sqft:  | 900 Sqft.   |
| Max Contiguous Sqft: | 900 Sqft.   |