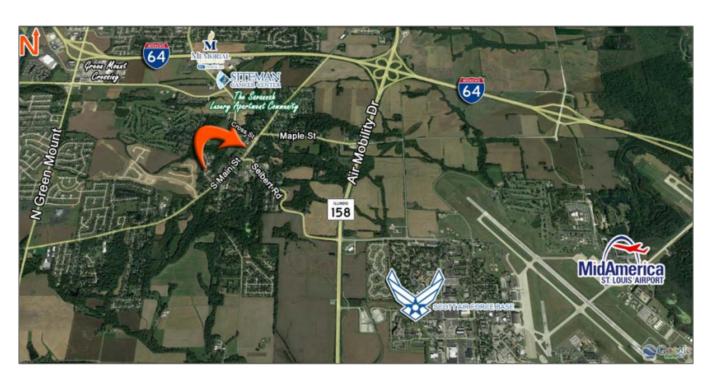

# Pre-Leasing Office/Retail/Restaurant - New Construction!

121 South Main St, Shiloh, Illinois 62269 St. Clair County

### **Address**

| Country:       | US         |
|----------------|------------|
| State:         | IL         |
| County:        | St. Clair  |
| City:          | Shiloh     |
| Zipcode:       | 62269      |
| Street Number: | 121        |
| Street:        | South Main |
| Street Suffix: | St         |

# **Transportation**

| Interstate: | I-64                 |
|-------------|----------------------|
|             |                      |
| Airport:    | St. Louis MidAmerica |

©2021 All Rights Reserved - BarberMurphy Group